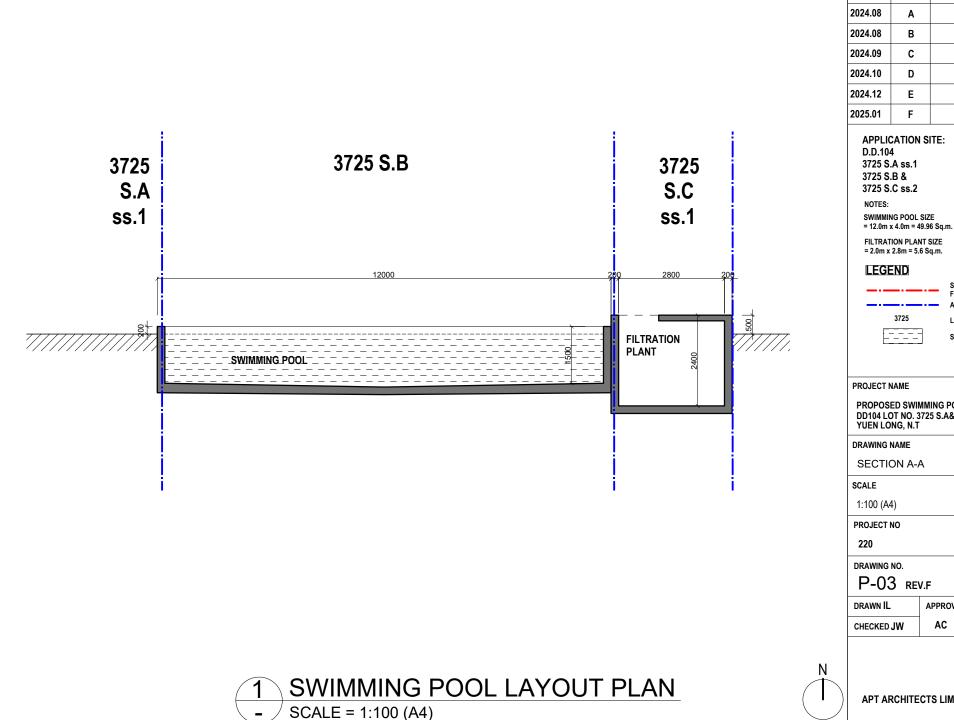

| DATE    | REV. |  |
|---------|------|--|
| 2024.08 | Α    |  |
| 2024.08 | В    |  |
| 2024.09 | С    |  |
| 2024.10 | D    |  |
| 2024.12 | E    |  |
| 2025.01 | F    |  |

APPLICATION SITE:

3725 S.A ss.1 3725 S.B &

3725 S.C ss.2

SWIMMING POOL SIZE

= 12.0m x 4.0m = 49.96 Sq.m.

FILTRATION PLANT SIZE =  $2.0 \text{m} \times 2.8 \text{m} = 5.6 \text{ Sq.m.}$ 

**LEGEND** 

3725

SWIMMING POOL AND FILTERATION PLANT

LOT NO. SWIMMING POOL

PROJECT NAME

PROPOSED SWIMMING POOL DD104 LOT NO. 3725 S.A&S.B YUEN LONG, N.T

DRAWING NAME

**SECTION A-A** 

1:100 (A4)

P-03 REV.F

DRAWN IL

APPROVED

APT ARCHITECTS LIMITED.

SWIMMING POOL LAYOUT PLAN SCALE = 1:100 (A4)

| □Urgent | □Return receip | t 🗆 Expai | nd Group | □Restricted | □Prevent | Copy |
|---------|----------------|-----------|----------|-------------|----------|------|
|         |                |           |          |             |          |      |