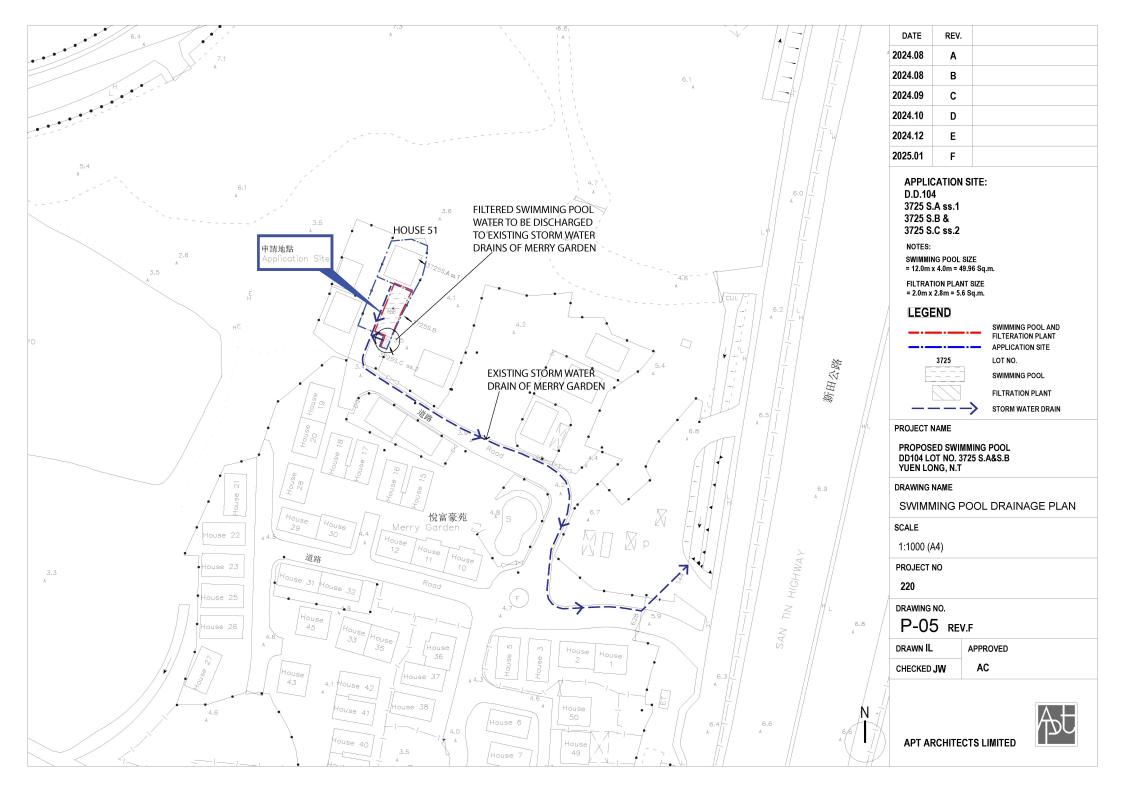

**APPLICATION SITE:** D.D.104

3725 S.A ss.1 3725 S.B & 3725 S.C ss.2

SWIMMING POOL SIZE = 12.0m x 4.0m = 49.96 Sq.m.

FILTRATION PLANT SIZE =  $2.0 \text{m} \times 2.8 \text{m} = 5.6 \text{ Sq.m.}$ 

## LEGEND

SWIMMING POOL AND FILTERATION PLANT APPLICATION SITE

LOT NO.

SWIMMING POOL

VALVES

PROJECT NAME

PROPOSED SWIMMING POOL DD104 LOT NO. 3725 S.A&S.B YUEN LONG, N.T

DRAWING NAME

1. Filtered swimming pool water will be discharged to public rainwater drainage pipe network of Merry

Garden, and

| □Urgent □Return receipt □Expand Group □Restricted □Prevent Copy  2. Filtration Plant backwash from filter tank will be discharged to the septic tank of the Village House no.  51 (Applicant's House), and that                                                  |
|------------------------------------------------------------------------------------------------------------------------------------------------------------------------------------------------------------------------------------------------------------------|
| the drainage system of swimming pool drainage shall be designed in accordance with Practice Note no. ProPECC PN 1/23 of Environmental Protection Department.                                                                                                     |
| Best Regards,                                                                                                                                                                                                                                                    |
| Allgain Land Administrators Co                                                                                                                                                                                                                                   |
| On Wed, 5 Feb 2025 at 17:02, Michael Chi Kin SO/PLAND < mckso@pland.gov.hk > wrote:                                                                                                                                                                              |
| I refer to the captioned planning application. Please find the following departmental comments for your follow-up action.                                                                                                                                        |
| Comments of the Director of Environmental Protection (Contact person: Mr Kelvin WONG, tel: 2835 1117)                                                                                                                                                            |
| 1. Based on the information provided, filtered swimming pool water is expected to be discharged into existing storm water drains. Please clarify the discharge arrangement of the potential wastewater(backwash) from the filtration plant of the swimming pool. |
| Grateful if you could provide your response <u>together with</u> the response regarding the comments I sent to you in preceding email <u>on or before 6.2.2025 (Thursday</u> ). Many thanks!                                                                     |
| Best Regards,                                                                                                                                                                                                                                                    |
| Michael SO                                                                                                                                                                                                                                                       |
| FS&YLE DPO, PlanD                                                                                                                                                                                                                                                |
| Tel: 3907 0963                                                                                                                                                                                                                                                   |