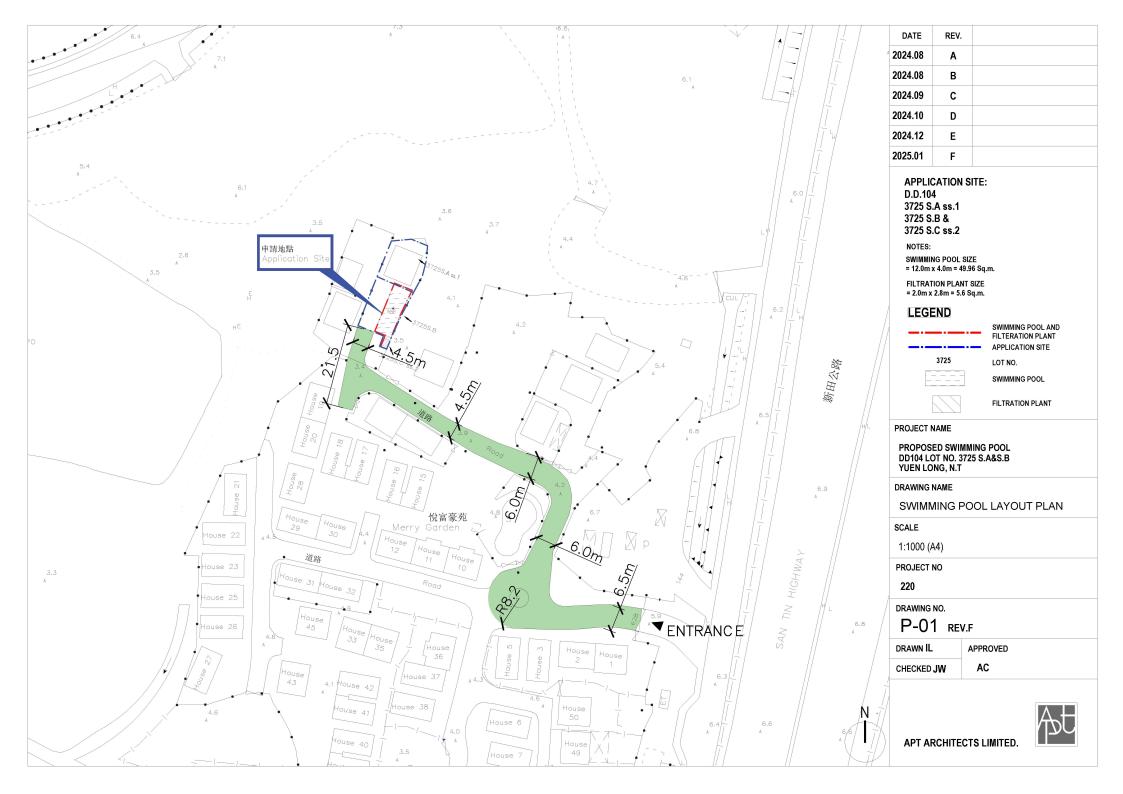

Comment from Commissioner for Transport (Contact person: Mr LEUNG, tel: 2399 2778)

The applicant should provide the routing from public road, i.e. Castle Peak Road – Tam Mi, to the subject site and vice versa and confirm that there is enough space for manoeuvring of the vehicles, in particular, the construction vehicles.