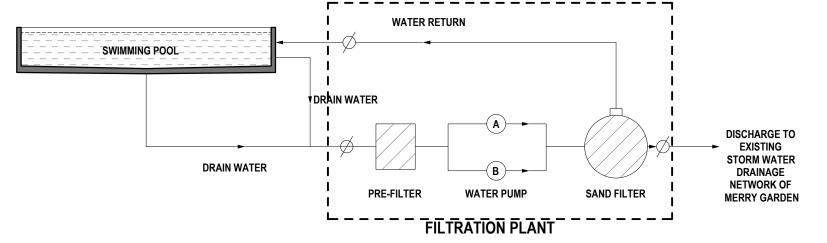

DIAGRAM OF SWIMMING POOL WATER FILTERATION SYSTEM

SCALE

NTS (A4)

PROJECT NO

220

DRAWING NO.

P-04 REV.F

DRAWN IL

APPROVED

CHECKED JW

AC

DIAGRAM OF SWIMMING POOL FILTERATION SYSTEM SCALE = NTS (A4)

APT ARCHITECTS LIMITED.

| Urgent □Return receipt □Expand Group □Restricted □Prevent Copy  Comment from Director of Environmental Protection (Contact person: Mr Kelvin WONG, tel: |
|---------------------------------------------------------------------------------------------------------------------------------------------------------|
| 2835 1117)                                                                                                                                              |
|                                                                                                                                                         |
| The applicant should clarify the discharge and/or handling arrangement of swimming pool water and backwash from the filtration plant.                   |
|                                                                                                                                                         |
|                                                                                                                                                         |
| Best Regards,                                                                                                                                           |
| Michael SO                                                                                                                                              |
| FS&YLE DPO, PlanD                                                                                                                                       |
| Tel: 3907 0963                                                                                                                                          |

| □Urgent □Return receipt □Expand Group □Restricted □Prevent Copy <u>Comment from Director of Environmental Protection (Contact person: Mr Kelvin WONG, tel: 2835 1117)</u> |
|---------------------------------------------------------------------------------------------------------------------------------------------------------------------------|
| The applicant should clarify the discharge and/or handling arrangement of swimming pool water and backwash from the filtration plant.                                     |
|                                                                                                                                                                           |
| Best Regards,                                                                                                                                                             |
| Michael SO                                                                                                                                                                |
| FS&YLE DPO, PlanD                                                                                                                                                         |
| Tel: 3907 0963                                                                                                                                                            |