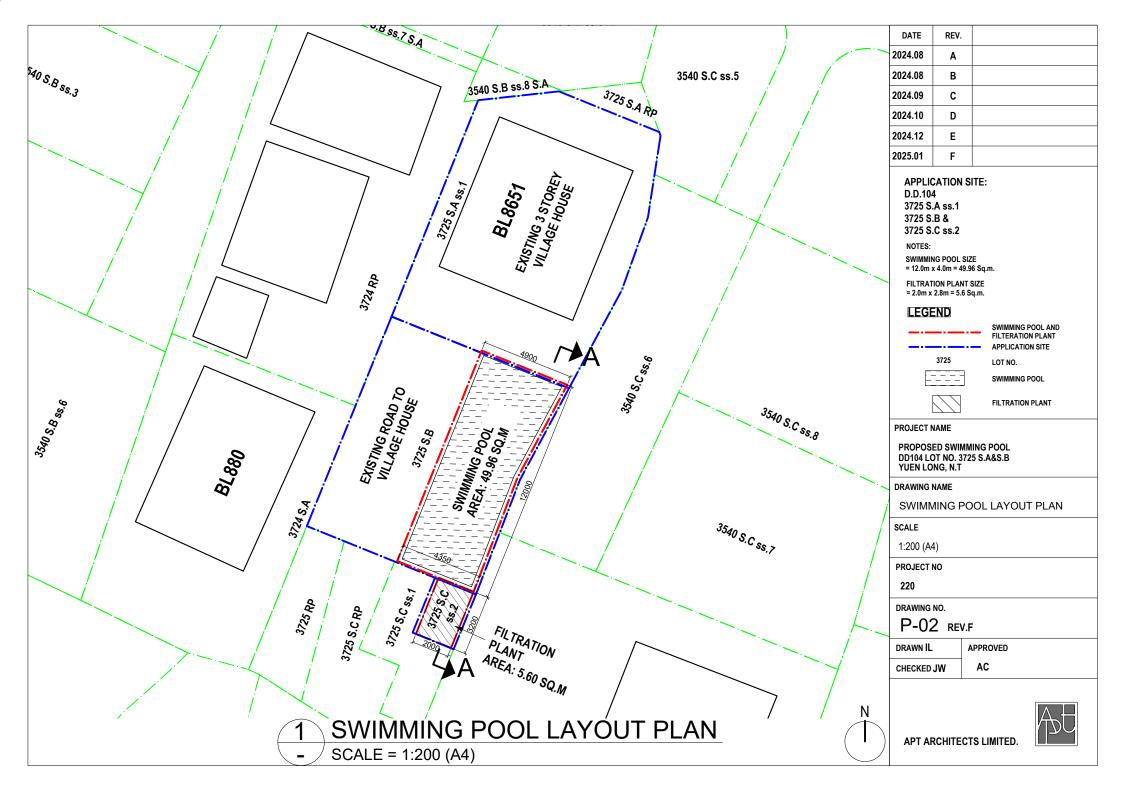

|                                                                                                                            | Appoint 1                                                                                                                                                                       |  |  |  |  |
|----------------------------------------------------------------------------------------------------------------------------|---------------------------------------------------------------------------------------------------------------------------------------------------------------------------------|--|--|--|--|
| □Urgent □Return receipt □                                                                                                  | □Urgent □Return receipt □Expand Group □Restricted □Prevent Copy                                                                                                                 |  |  |  |  |
| Michael Chi Kin SO/PLAND                                                                                                   |                                                                                                                                                                                 |  |  |  |  |
| 寄件者:<br>寄件日期:<br>收件者:<br>副本:<br>主旨:<br>附件:                                                                                 | 2025年02月05日星期三 21:49<br>Michael Chi Kin SO/PLAND<br>Gary Tat Leung LAM/PLAND<br>Re: [Departmental Comment] - Application No. A/YL-NSW/335<br>SWIMMING POOL_REVISED SET_R3-3.pdf |  |  |  |  |
| 類別:                                                                                                                        | Internet Email                                                                                                                                                                  |  |  |  |  |
| Dear Mr. So,                                                                                                               |                                                                                                                                                                                 |  |  |  |  |
|                                                                                                                            | Long East District Planning Office, Planning Department (Contact person:                                                                                                        |  |  |  |  |
| Mr Gary LAM, tel: 3168 4043)  1. Please clarify the depth of excavation and purpose of excavation at the application site. |                                                                                                                                                                                 |  |  |  |  |
| Please see attached R3-3 pl<br>swimming pool.                                                                              | an for the depth of excavation, the purpose is to build the                                                                                                                     |  |  |  |  |
| •                                                                                                                          | ere is any structure atop the filtration plant and whether such structure Plans and sections should be updated as appropriate.                                                  |  |  |  |  |
| There is no structure atop of                                                                                              | f the filtration plant now.                                                                                                                                                     |  |  |  |  |
| Comments of the Director of E                                                                                              | Environmental Protection (Contact person: Mr Kelvin WONG, tel: 2835                                                                                                             |  |  |  |  |
| existing storm water drains. Plo                                                                                           | provided, filtered swimming pool water is expected to be discharged into ease clarify the discharge arrangement of the potential ne filtration plant of the swimming pool.      |  |  |  |  |
| We refer to the comments of EPD (Mr. Kelvin WONG), we wish to clarify as follows:                                          |                                                                                                                                                                                 |  |  |  |  |

3725 S.C ss.2

SWIMMING POOL SIZE

= 12.0m x 4.0m = 49.96 Sq.m.

FILTRATION PLANT SIZE =  $2.0 \text{m} \times 2.8 \text{m} = 5.6 \text{ Sq.m.}$ 

**LEGEND** 

3725

SWIMMING POOL AND FILTERATION PLANT

LOT NO. SWIMMING POOL

PROJECT NAME

PROPOSED SWIMMING POOL DD104 LOT NO. 3725 S.A&S.B YUEN LONG, N.T

DRAWING NAME

**SECTION A-A** 

1:100 (A4)

P-03 REV.F

DRAWN IL

APPROVED