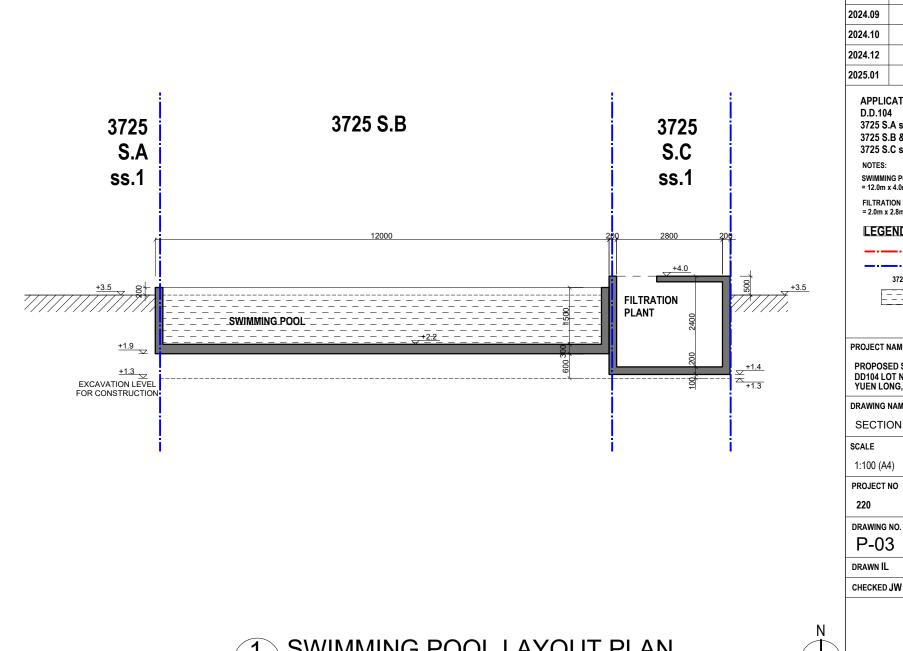

|                                                                                                                            | Appoint 1                                                                                                                                                                       |  |  |  |  |
|----------------------------------------------------------------------------------------------------------------------------|---------------------------------------------------------------------------------------------------------------------------------------------------------------------------------|--|--|--|--|
| □Urgent □Return receipt □                                                                                                  | □Urgent □Return receipt □Expand Group □Restricted □Prevent Copy                                                                                                                 |  |  |  |  |
| Michael Chi Kin SO/PLAND                                                                                                   |                                                                                                                                                                                 |  |  |  |  |
| 寄件者:<br>寄件日期:<br>收件者:<br>副本:<br>主旨:<br>附件:                                                                                 | 2025年02月05日星期三 21:49<br>Michael Chi Kin SO/PLAND<br>Gary Tat Leung LAM/PLAND<br>Re: [Departmental Comment] - Application No. A/YL-NSW/335<br>SWIMMING POOL_REVISED SET_R3-3.pdf |  |  |  |  |
| 類別:                                                                                                                        | Internet Email                                                                                                                                                                  |  |  |  |  |
| Dear Mr. So,                                                                                                               |                                                                                                                                                                                 |  |  |  |  |
|                                                                                                                            | Long East District Planning Office, Planning Department (Contact person:                                                                                                        |  |  |  |  |
| Mr Gary LAM, tel: 3168 4043)  1. Please clarify the depth of excavation and purpose of excavation at the application site. |                                                                                                                                                                                 |  |  |  |  |
| Please see attached R3-3 pl<br>swimming pool.                                                                              | an for the depth of excavation, the purpose is to build the                                                                                                                     |  |  |  |  |
| •                                                                                                                          | ere is any structure atop the filtration plant and whether such structure Plans and sections should be updated as appropriate.                                                  |  |  |  |  |
| There is no structure atop of                                                                                              | f the filtration plant now.                                                                                                                                                     |  |  |  |  |
| Comments of the Director of E                                                                                              | Environmental Protection (Contact person: Mr Kelvin WONG, tel: 2835                                                                                                             |  |  |  |  |
| existing storm water drains. Plo                                                                                           | provided, filtered swimming pool water is expected to be discharged into ease clarify the discharge arrangement of the potential ne filtration plant of the swimming pool.      |  |  |  |  |
| We refer to the comments of EPD (Mr. Kelvin WONG), we wish to clarify as follows:                                          |                                                                                                                                                                                 |  |  |  |  |

| DATE    | REV. |  |
|---------|------|--|
| 2024.08 | Α    |  |
| 2024.08 | В    |  |
| 2024.09 | С    |  |
| 2024.10 | D    |  |
| 2024.12 | E    |  |
| 2025.01 | F    |  |

APPLICATION SITE:

3725 S.A ss.1 3725 S.B &

3725 S.C ss.2

SWIMMING POOL SIZE

= 12.0m x 4.0m = 49.96 Sq.m.

FILTRATION PLANT SIZE =  $2.0 \text{m} \times 2.8 \text{m} = 5.6 \text{ Sq.m.}$ 

**LEGEND** 

3725

SWIMMING POOL AND FILTERATION PLANT

LOT NO. SWIMMING POOL

PROJECT NAME

PROPOSED SWIMMING POOL DD104 LOT NO. 3725 S.A&S.B YUEN LONG, N.T

DRAWING NAME

**SECTION A-A** 

1:100 (A4)

P-03 REV.F

DRAWN IL

APPROVED

APT ARCHITECTS LIMITED.

SWIMMING POOL LAYOUT PLAN SCALE = 1:100 (A4)

| □Urgent | □Return receip | t 🗆 Expai | nd Group | □Restricted | □Prevent | Copy |
|---------|----------------|-----------|----------|-------------|----------|------|
|         |                |           |          |             |          |      |